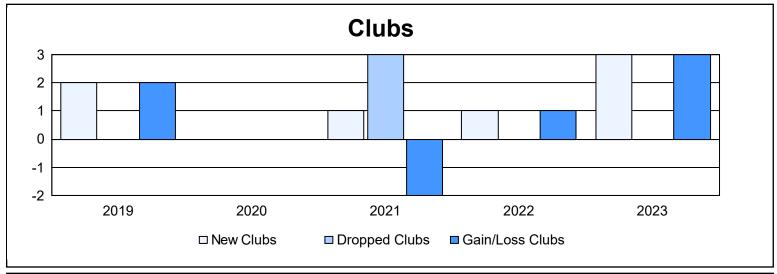

District 51 O As of June 2023 Cumulative

| Year      | New<br>Clubs | Dropped<br>Clubs | Gain/<br>Loss<br>Clubs | New<br>Members | Charter<br>Members | Reinstate<br>Members | Transfer<br>Members | Total<br>Member<br>Added | Total<br>Members<br>Dropped | Gain/<br>Loss<br>Members |
|-----------|--------------|------------------|------------------------|----------------|--------------------|----------------------|---------------------|--------------------------|-----------------------------|--------------------------|
| 2018-2019 | 2            | 0                | 2                      | 197            | 60                 | 10                   | 6                   | 273                      | 206                         | 67                       |
| 2019-2020 | 0            | 0                | 0                      | 106            | 13                 | 5                    | 2                   | 126                      | 240                         | -114                     |
| 2020-2021 | 1            | 3                | -2                     | 153            | 38                 | 8                    | 10                  | 209                      | 145                         | 64                       |
| 2021-2022 | 1            | 0                | 1                      | 204            | 30                 | 8                    | 5                   | 247                      | 135                         | 112                      |
| 2022-2023 | 3            | 0                | 3                      | 211            | 88                 | 7                    | 3                   | 309                      | 174                         | 135                      |
| Average   | 1            | 1                | 1                      | 174            | 46                 | 8                    | 5                   | 233                      | 180                         | 53                       |